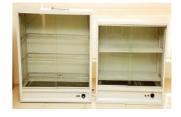

## DRYING CABINET

| Description              | Complete with 2 perforated height adjustable shelves, 2 sliding glass doors, SIRIM-approved safety thermostatic control, and 13A safety fused plug top.  Up to 80°C. |
|--------------------------|----------------------------------------------------------------------------------------------------------------------------------------------------------------------|
| Dimension, W x D x H, mm | 860 x 500 x 1000                                                                                                                                                     |
| Material of the Cabinet  | Light grey epoxy-coated mild steel, single wall                                                                                                                      |
| Material of the Shelf    | Stainless steel type 304                                                                                                                                             |
| Application              | To rapidly dry glasswares or samples.                                                                                                                                |
| Product code             | OV100-85                                                                                                                                                             |